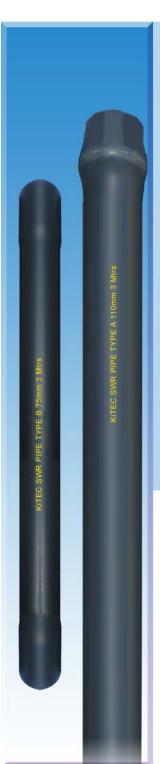

## ALL THE ABOVE TESTS WERE CONDUCTED IN KITEC LABORATORY.

KiTEC SWR UPVC Pipes are presently available in 75 mm & 110 mm OD Sizes. The proposed range is from 50 mm to 200 mm. Additional sizes will be added shortly.

KiTEC SWR Fittings like Bend, Tee, Door Bend, Door Tee, Y-Piece, Door Y-Piece, Nahani Trap, P-Trap etc are also available in matching sizes of 75 mm & 110 mm OD in JET BLACK Colour. The ring fit type are supplied with rubber gaskets whereas self fit type fittings are joined with solvent cement.