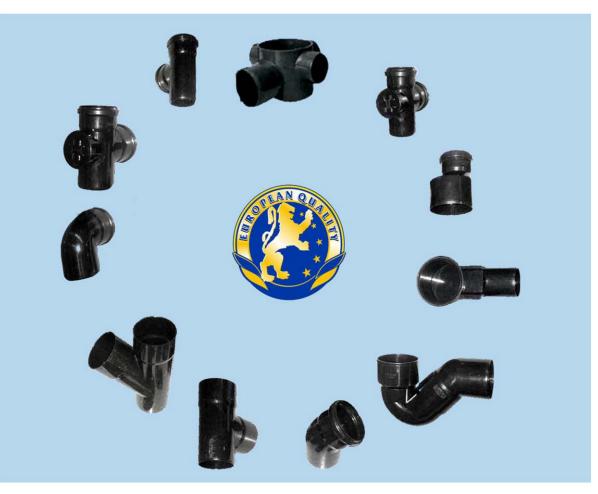

KiTEC SWR Fittings like Bend, Tee, Door Bend, Door Tee, Y-Piece, Door Y-Piece, Nahani Trap, P-Trap etc are also available in matching sizes of 75 mm & 110 mm OD in JET BLACK Colour. The ring fit type are supplied with rubber gaskets whereas self fit type fittings are joined with solvent cement.